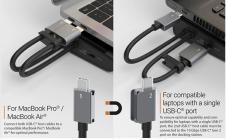

Charge your laptop and power connected peripherals when used with a USB-C® power adapter

**DUAL-MONITOR SET-UP** PERFECT FOR MACBOOK**PRO**® & MACBOOKAIR®

Transform a Thunderbolt™ 3 or USB-C® laptop into a dual 4K workstation.