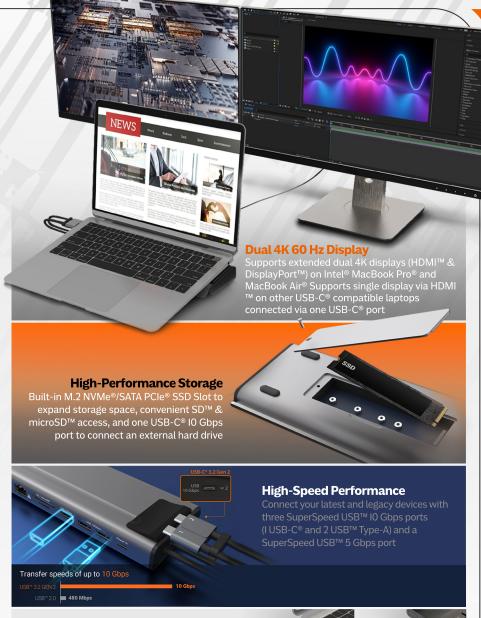

Charge your laptop and power connected peripherals when used with a USB-C® power adapter

**DUAL-MONITOR SET-UP** PERFECT FOR MACBOOK**PRO**® & MACBOOKAIR®

Transform a Thunderbolt™ 3 or USB-C® laptop into a dual 4K workstation.

This high-performance dock features a M.2 NVMe®/SATA PCIe® SSD Slot to expand internal storage space, three SuperSpeed USB™ 10 Gbps ports, a Gigabit Ethernet port, SD™ & microSD™ memory card reader/writer, and a USB™ Type-A 5 Gbps port.

Power and charge your laptop and all connected devices with 100W Power Delivery pass-through charging.