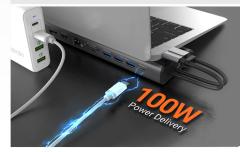

Power and charge your laptop and all connected devices with 100W Power Delivery pass-through charging.